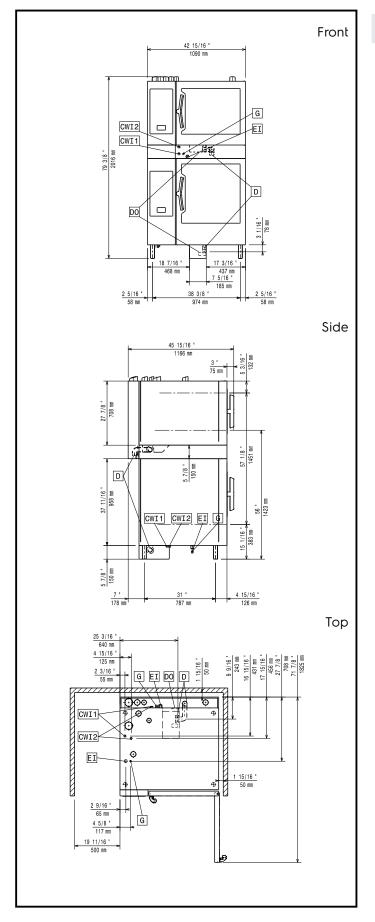

### **Key Information:**

External dimensions, Width:

922625 (STK6211021)1090 mmExternal dimensions, Depth:1092 mmExternal dimensions, Height:150 mmNet weight:58.6 kgShipping weight:56 kg

 $Installation\ accessories \\ Stacking\ kit\ for\ 6\ GN\ 2/1\ oven\ placed\ on\ gas\ 10\ GN\ 2/1 \\$